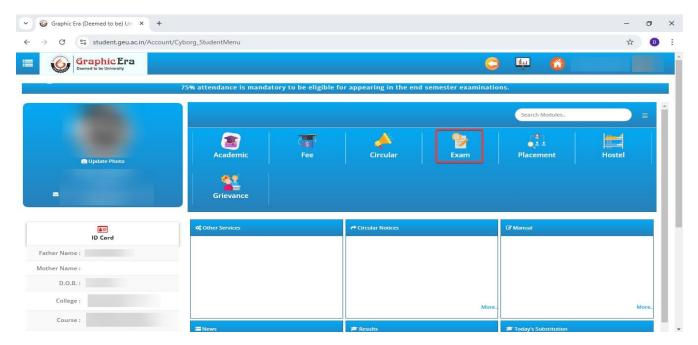

## **How to fill Re-Evaluation Form**

- 1. Open student.geu.ac.in website
- 2. Login with user id as student id and password as set.

Note: By default, the password is student id.

If you are not able to login, Click on forget password to reset or kindly send an email to infocell@geu.ac.in mentioning your student id for password reset.

3. Click on **Exam** option.

4. Select Subject Re-Evaluation option

5. Select Scrutiny option in Apply for button, select Gateway option for payment gateway selection, Select the subjects for which you want to apply for apply for Re-Evaluation, click on Proceed for Payment button and pay the requisite fees.