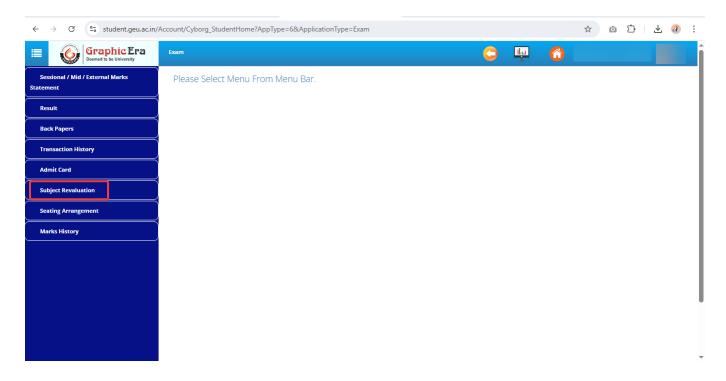

3. Click on **Exam** option.

4. Select Subject Re-Evaluation option

5. Select Scrutiny option in Apply for button, select Gateway option for payment gateway selection, Select the subjects for which you want to apply for apply for Re-Evaluation, click on Proceed for Payment button and pay the requisite fees.