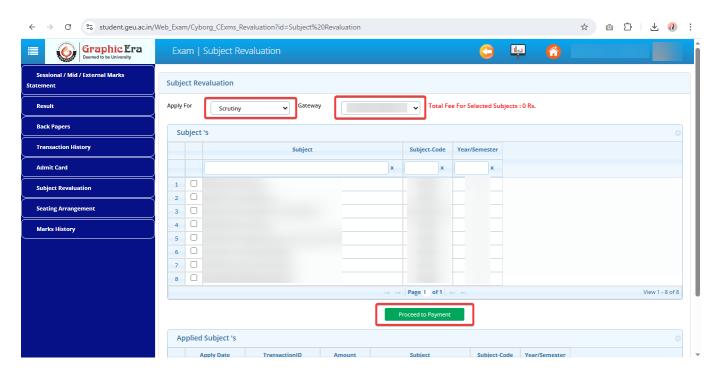

3. Click on **Exam** option.

4. Select Subject Re-Evaluation option

5. Select Scrutiny option in Apply for button, select Gateway option for payment gateway selection, Select the subjects for which you want to apply for apply for Re-Evaluation, click on Proceed for Payment button and pay the requisite fees.

6. The subjects which you have applied for Re-Evaluation will be shown in Applied Subject's table.