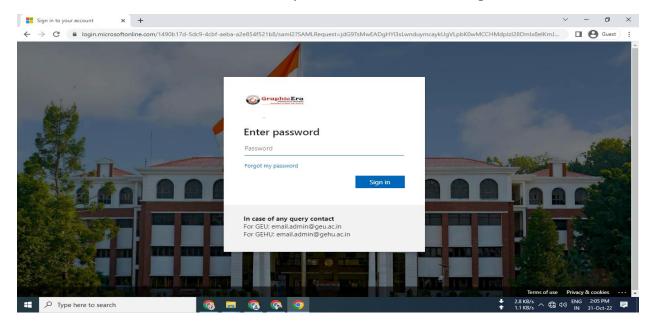

## **How to login into Brightspace LMS**

- 1. Open website <a href="https://lms.geuonline.com">https://lms.geuonline.com</a>
- 2. Click on "Login with Microsoft Account" button.



3. Enter Microsoft Official Email id and click on Next button.



4. Enter Microsoft Official Email ids password and click on Sign in.



## 5. Note:

- a. In case if you are login in for the first time and if it asks for update your password, update it and if it also asks for add mobile number and email id, add that.
- b. In case if you get this error "Sorry, but we're having trouble signing you in." Make sure you are signing with correct Email id.
- 6. Now, you are login in into Brightspace LMS.