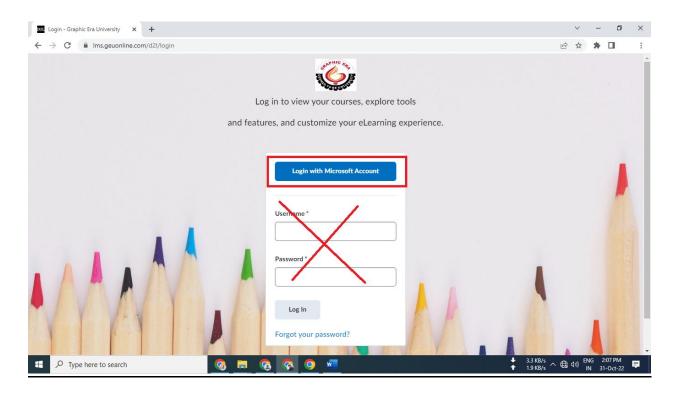

## **How to login into Brightspace LMS**

- 1. Open website <a href="https://lms.geuonline.com">https://lms.geuonline.com</a>
- 2. Click on "Login with Microsoft Account" button.

3. Enter Microsoft Official Email id and click on Next button.