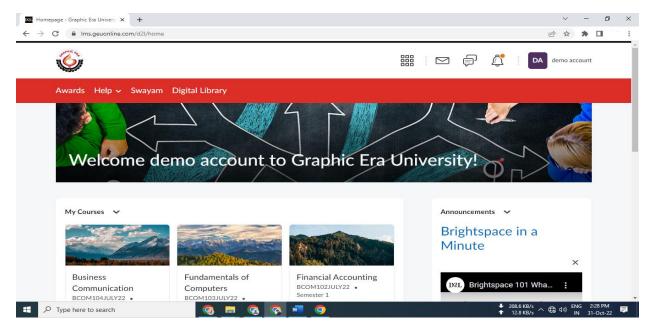

## 5. Note:

- a. In case if you are login in for the first time and if it asks for update your password, update it and if it also asks for add mobile number and email id, add that.
- b. In case if you get this error "Sorry, but we're having trouble signing you in." Make sure you are signing with correct Email id.
- 6. Now, you are login in into Brightspace LMS.