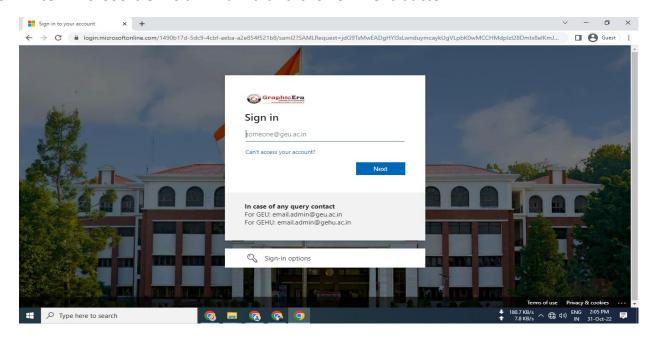

## **How to login into Brightspace LMS**

- 1. Open website <a href="https://lms.geuonline.com">https://lms.geuonline.com</a>
- 2. Click on "Login with Microsoft Account" button.

3. Enter Microsoft Official Email id and click on Next button.